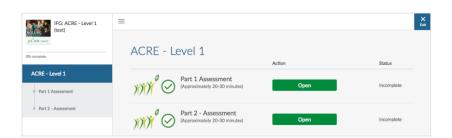

- **3.** Complete both sections of the survey
  - Note: Both sections must be completed in the same session. The student account are anonymous and they will not be able to log back in.

Click **Submit** to finalize answers for each section.