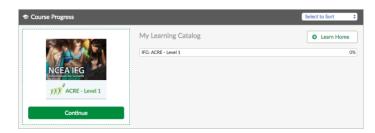

## NOTE: Under Diocese, choose Demo Group

- 2. Click Start or Continue to go to the assessment
  - You will see your course on your Dashboard in the section titled My Learning Catalog in the upper left corner
  - Click the green button to get started